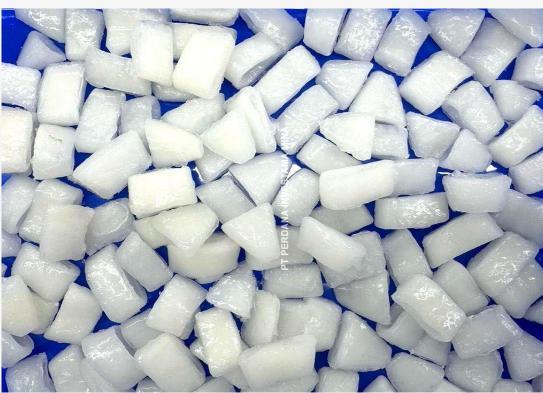

## FROZEN CUTTLE FISH

- Cuttle Fish
  - √ Whole Clean
  - √ Fillet SIQF
  - ✓ Tentacle BF

## FROZEN GIANT OCTOPUS

- Giant Octopus
  - √ WR Ball Type
  - ✓ WR Flower
  - √ WC Ball Type
  - ✓ WC Flower Blanching
  - ✓ WC Block