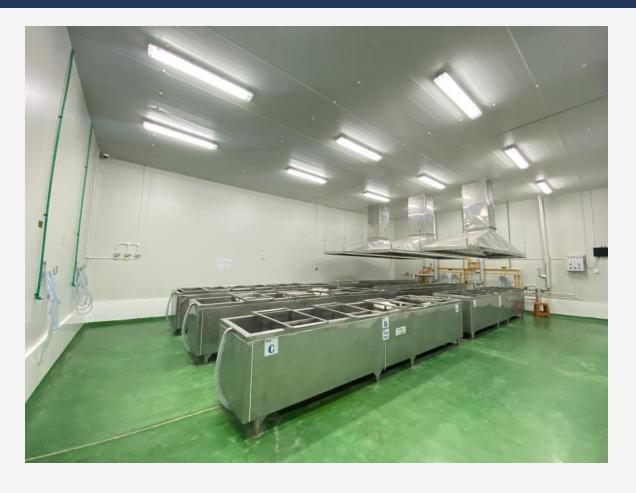

Type
  - ✓ WR Flower
  - √ WC Ball Type
  - ✓ WC Flower Blanching
  - ✓ WC Block









## VALUE ADDED











OCEAN













#### FACTORY SITE LAY OUT





SITE PLAN
SCALE 1:175

### PERDANA FACTORY FACILITY

- Process Crab Pasteurized & Frozen Seafood
- ❖ 10.000 m2
- US FDA, GMP, SSOP, HACCP, Halal, BRC Certified
- ❖ 550 workers
- 2 Chill Storage & 2 Frozen Storage with total 100 ton capacity each



0000

## ENVIRONMENTAL SOCIAL AND GOVERNANCE

- Installation of solar panels to reduce carbon usage
- Foster partnership and relation with local communities through certified fishery process training center
- Ethical business practice















#### **FACTORY FACILITY**

- 5 tons perday(Cephalopod)
- \* 3 tons perday (crab)
- Contact Plate system
- Combined Storage of200 Tons









#### PROCESS ROOM

- Pasteurized Crab
- **\*** Grading
- Black Lamp
- Mixing







#### PROCESS ROOM

#### Frozen Seafood

- Soaking
- Weighing
- Panning
- Contact PlateFreezer

## **Our Partners**

- Philips Foods
- Heron Point
- Samuel's and Sons
- **Atlantica Imports**
- **❖ IMAEX**
- Aquastar
- Seattle Shrimp and Seafood
- **Alimentos Del Mar**





# THANK YOU

#### OFFICE



Jl. Pelabuhan Perikanan No.1, 45112

Pegambiran, Cirebon, West Java



Nizam Achmad

**Board Of Trustees** 

+62 856-7892-436

achmad.nizam@perdanamina.com



www.perdanainvestamamina.com