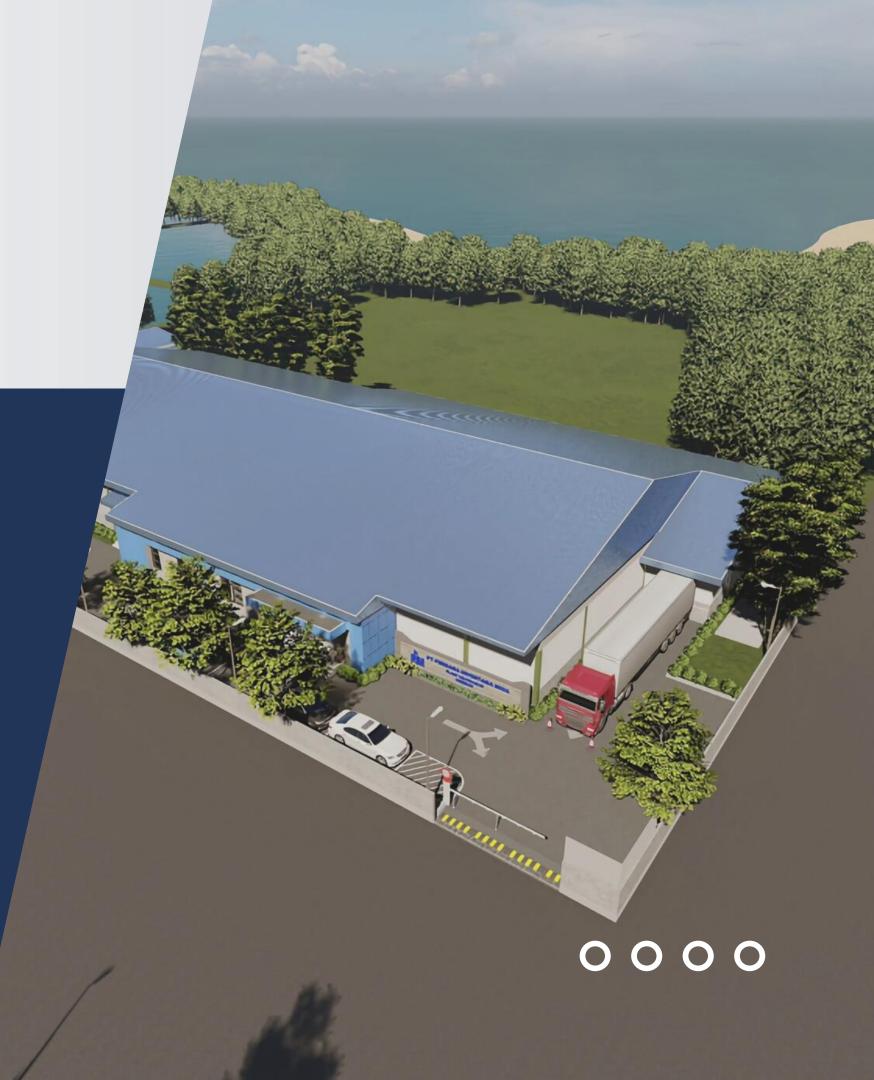

#### FACTORY SITE LAY OUT

SITE PLAN
SCALE 1:175

### PERDANA FACTORY FACILITY

- Process Crab Pasteurized & Frozen Seafood
- ❖ 10.000 m2
- US FDA, GMP, SSOP, HACCP, Halal, BRC Certified
- ❖ 550 workers
- 2 Chill Storage & 2 Frozen Storage with total 100 ton capacity each