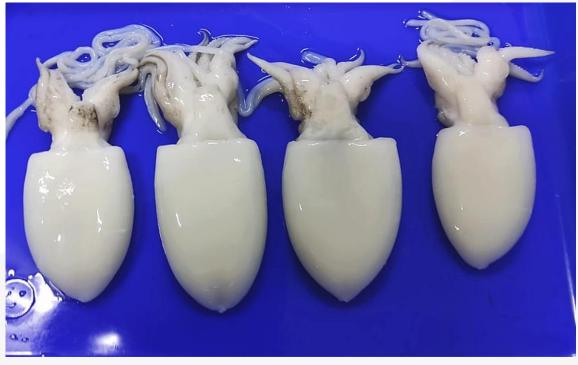

## FROZEN SQUID

#### \* Squid

- √ Whole Clean IQF
- ✓ Tube IQF
- √ Tube & Tentacle IQF
- ✓ Tube SIQF
- ✓ Tube & Tentacle SIQF
- ✓ Ring Skin On
- √ Ring Skin less