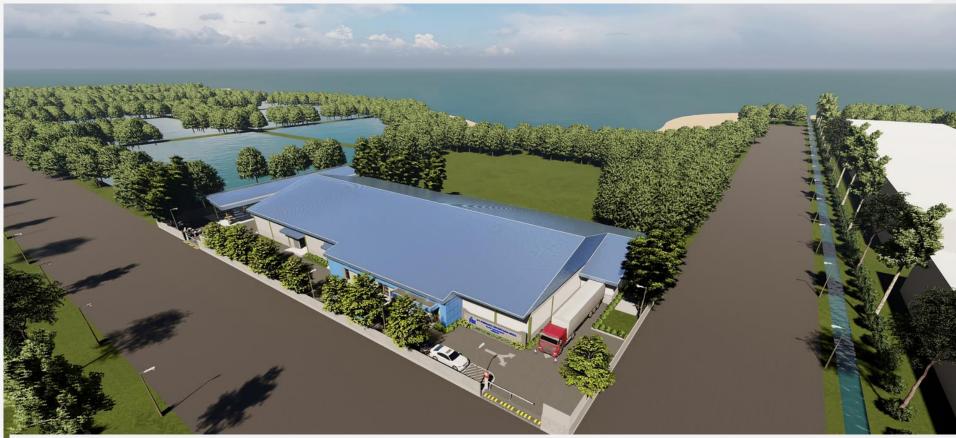

#### FACTORY SITE LAY OUT

SITE PLAN
SCALE 1:175

### PERDANA FACTORY FACILITY

- Process Crab Pasteurized & Frozen Seafood
- ❖ 10.000 m2
- US FDA, GMP, SSOP, HACCP, Halal, BRC Certified
- ❖ 550 workers
- 2 Chill Storage & 2 Frozen Storage with total 100 ton capacity each