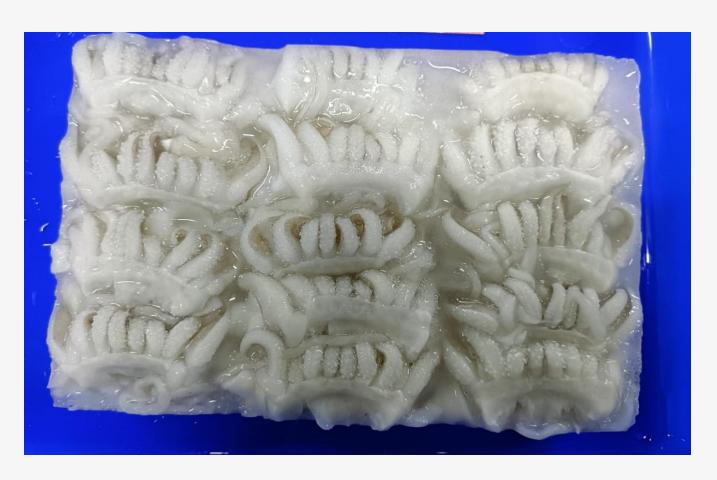

#### \* Squid

- √ Whole Clean IQF
- ✓ Tube IQF
- √ Tube & Tentacle IQF
- ✓ Tube SIQF
- ✓ Tube & Tentacle SIQF
- ✓ Ring Skin On
- √ Ring Skin less