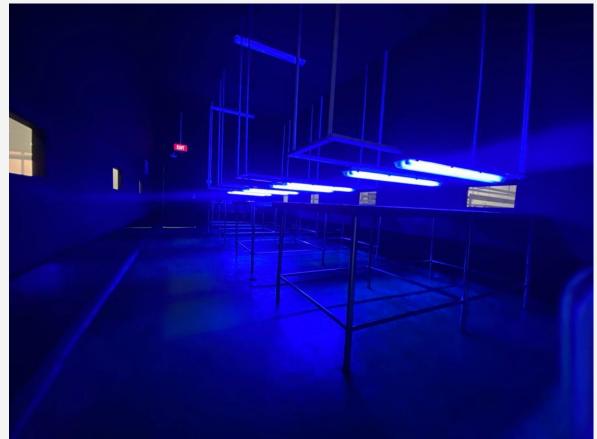

- ✓ WR Flower
  - √ WC Ball Type
  - ✓ WC Flower Blanching
  - ✓ WC Block









## VALUE ADDED











OCEAN













#### FACTORY SITE LAY OUT





SITE PLAN
SCALE 1:175

### PERDANA FACTORY FACILITY

- Process Crab Pasteurized & Frozen Seafood
- ❖ 10.000 m2
- US FDA, GMP, SSOP, HACCP, Halal, BRC Certified
- ❖ 550 workers
- 2 Chill Storage & 2 Frozen Storage with total 100 ton capacity each



0000

## ENVIRONMENTAL SOCIAL AND GOVERNANCE

- Installation of solar panels to reduce carbon usage
- Foster partnership and relation with local communities through certified fishery process training center
- Ethical business practice















#### **FACTORY FACILITY**

- 5 tons perday(Cephalopod)
- \* 3 tons perday (crab)
- Contact Plate system
- Combined Storage of200 Tons









#### PROCESS ROOM

- Pasteurized Crab
- **\*** Grading
- Black Lamp
- Mixing







#### PROCESS ROOM

#### Frozen Seafood

- Soaking
- Weighing
- Panning
- Contact PlateFreezer

## **Our Partners**

- Philips Foods
- Heron Point
- Samuel's and Sons
- **Atlantica Imports**
- **❖ IMAEX**
- Aquastar
- Seattle Shrimp and Seafood
- **Alimentos Del Mar**





# THANK YOU

#### OFFICE



Jl. Pelabuhan Perikanan No.1, 45112

Pegambiran, Cirebon, West Java



Nizam Achmad

**Board Of Trustees** 

+62 856-7892-436

achmad.nizam@perdanamina.com



www.perdanainvestamamina.com