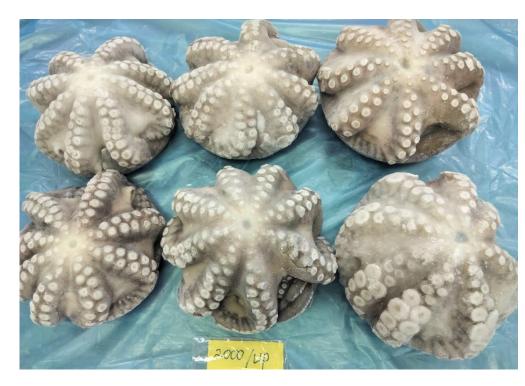

## FROZEN GIANT OCTOPUS

- Giant Octopus
  - √ WR Ball Type
  - ✓ WR Flower
  - √ WC Ball Type
  - ✓ WC Flower Blanching
  - ✓ WC Block