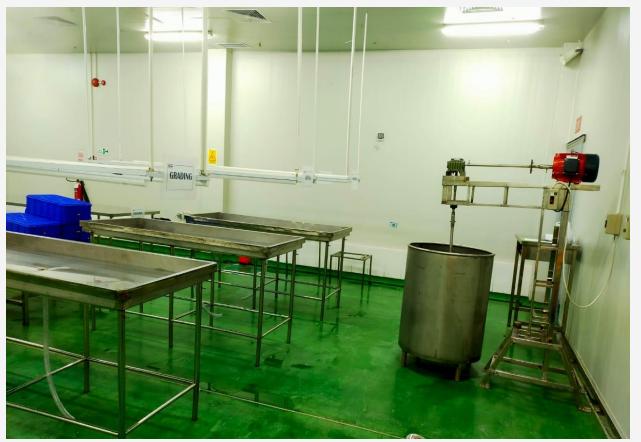

## VALUE ADDED











OCEAN













#### FACTORY SITE LAY OUT





SITE PLAN
SCALE 1:175

### PERDANA FACTORY FACILITY

- Process Crab Pasteurized & Frozen Seafood
- ❖ 10.000 m2
- US FDA, GMP, SSOP, HACCP, Halal, BRC Certified
- ❖ 550 workers
- 2 Chill Storage & 2 Frozen Storage with total 100 ton capacity each



0000

## ENVIRONMENTAL SOCIAL AND GOVERNANCE

- Installation of solar panels to reduce carbon usage
- Foster partnership and relation with local communities through certified fishery process training center
- Ethical business practice















#### **FACTORY FACILITY**

- 5 tons perday(Cephalopod)
- \* 3 tons perday (crab)
- Contact Plate system
- Combined Storage of200 Tons









#### PROCESS ROOM

- Pasteurized Crab
- **\*** Grading
- Black Lamp
- Mixing







#### PROCESS ROOM

#### Frozen Seafood

- Soaking
- Weighing
- Panning
- Contact PlateFreezer

## **Our Partners**

- Philips Foods
- Heron Point
- Samuel's and Sons
- **Atlantica Imports**
- **❖ IMAEX**
- Aquastar
- Seattle Shrimp and Seafood
- **Alimentos Del Mar**





# THANK YOU

#### OFFICE



Jl. Pelabuhan Perikanan No.1, 45112

Pegambiran, Cirebon, West Java



Nizam Achmad

**Board Of Trustees** 

+62 856-7892-436

achmad.nizam@perdanamina.com



www.perdanainvestamamina.com