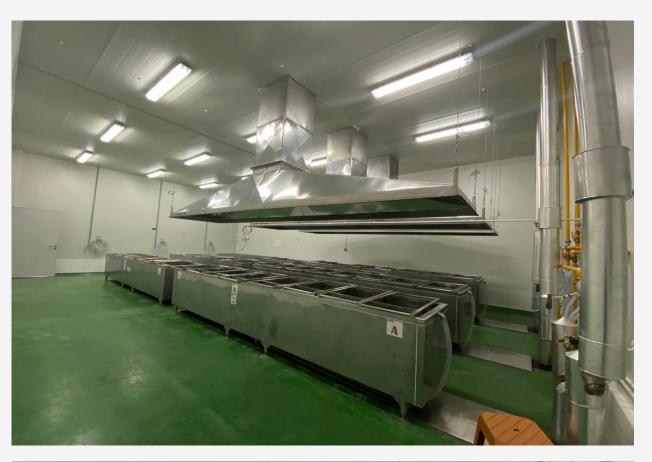

#### PROCESS ROOM

- Pasteurized Crab
- **\*** Grading
- Black Lamp
- Mixing

#### Frozen Seafood

- Soaking
- Weighing
- Panning
- Contact PlateFreezer