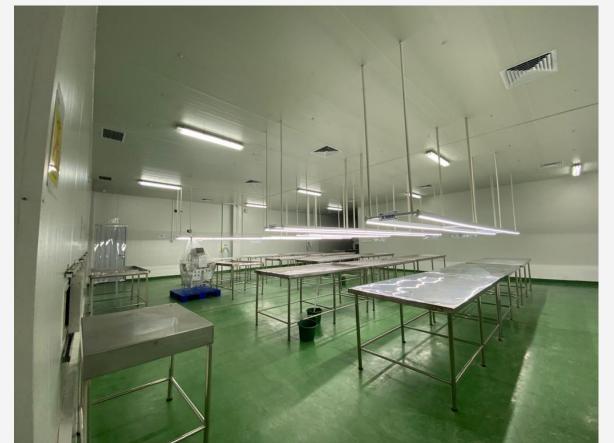

#### PROCESS ROOM

#### Frozen Seafood

- Soaking
- Weighing
- Panning
- Contact PlateFreezer