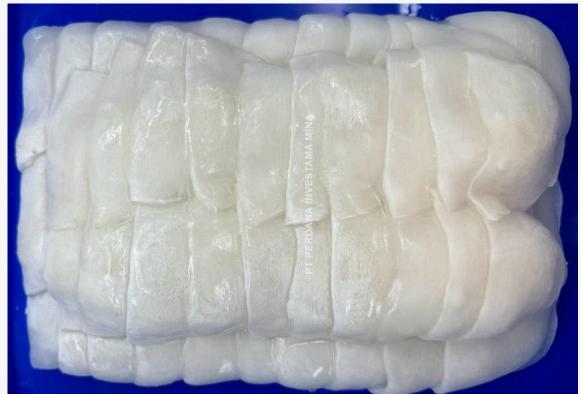

## FROZEN CUTTLE FISH

- Cuttle Fish
  - √ Whole Clean
  - √ Fillet SIQF
  - ✓ Tentacle BF