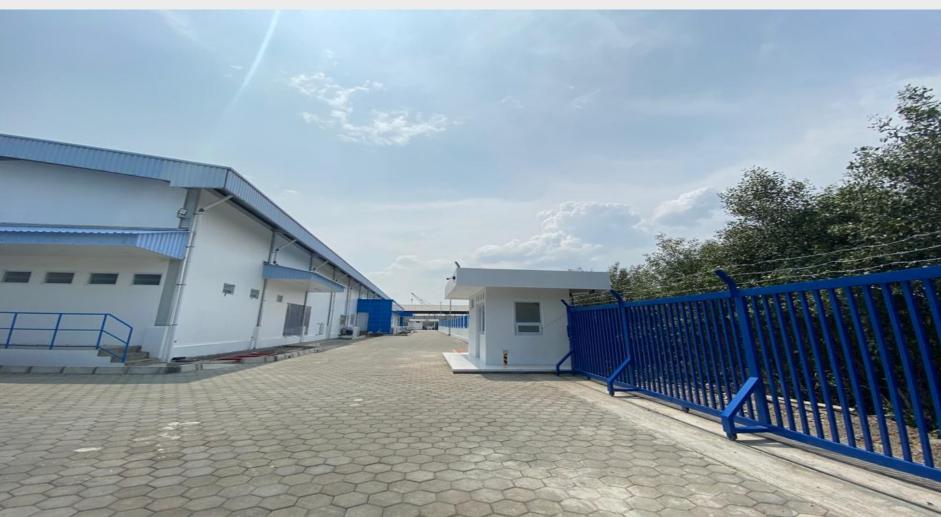

### PERDANA FACTORY FACILITY

- Process Crab Pasteurized & Frozen Seafood
- ❖ 10.000 m2
- US FDA, GMP, SSOP, HACCP, Halal, BRC Certified
- ❖ 550 workers
- 2 Chill Storage & 2 Frozen Storage with total 100 ton capacity each