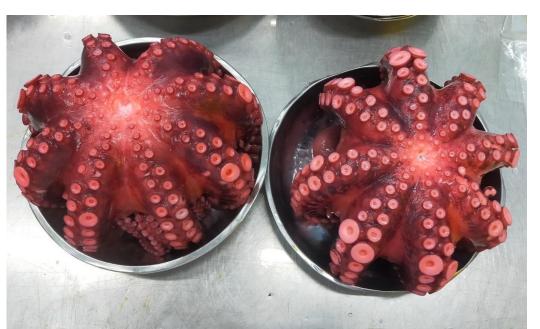

## FROZEN GIANT OCTOPUS

- Giant Octopus
  - √ WR Ball Type
  - ✓ WR Flower
  - √ WC Ball Type
  - ✓ WC Flower Blanching
  - ✓ WC Block