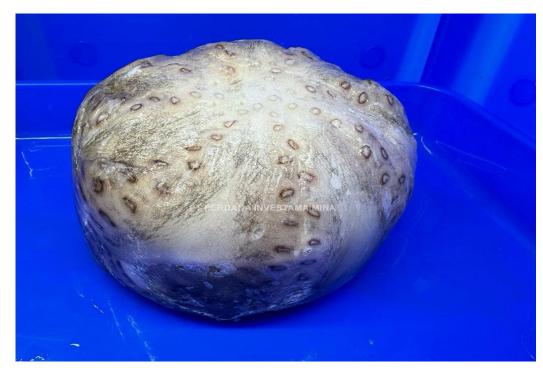

## FROZEN GIANT OCTOPUS

- Giant Octopus
  - √ WR Ball Type
  - ✓ WR Flower
  - √ WC Ball Type
  - ✓ WC Flower Blanching
  - ✓ WC Block