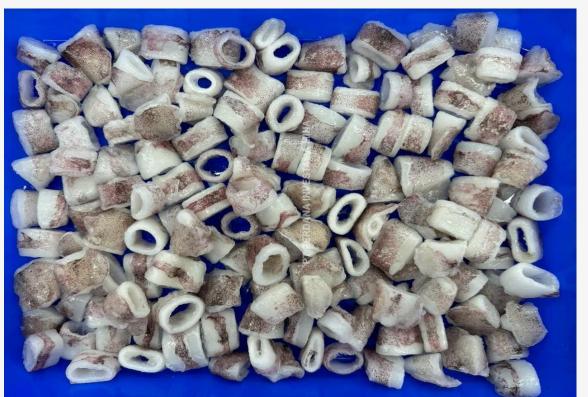

## FROZEN SQUID

#### \* Squid

- √ Whole Clean IQF
- ✓ Tube IQF
- √ Tube & Tentacle IQF
- ✓ Tube SIQF
- ✓ Tube & Tentacle SIQF
- ✓ Ring Skin On
- √ Ring Skin less