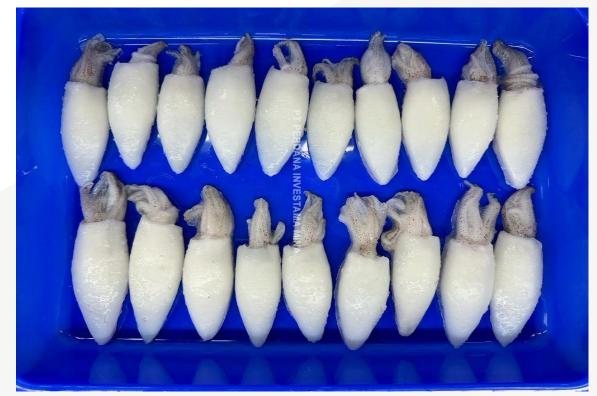

## FROZEN SQUID

#### \* Squid

- √ Whole Clean IQF
- ✓ Tube IQF
- √ Tube & Tentacle IQF
- ✓ Tube SIQF
- ✓ Tube & Tentacle SIQF
- ✓ Ring Skin On
- √ Ring Skin less