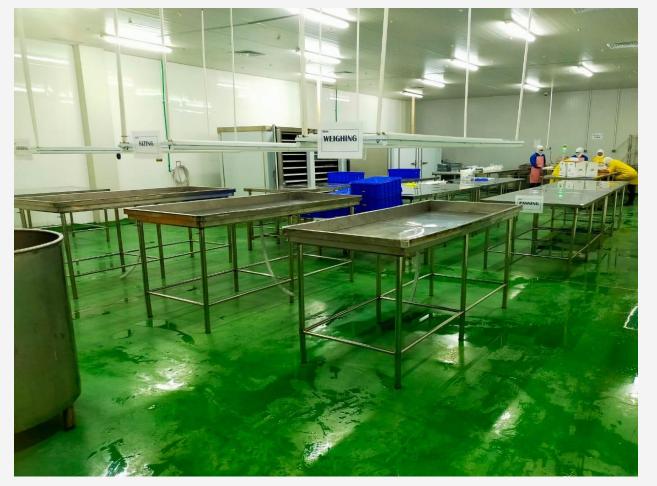

## VALUE ADDED











OCEAN













#### FACTORY SITE LAY OUT





SITE PLAN
SCALE 1:175

### PERDANA FACTORY FACILITY

- Process Crab Pasteurized & Frozen Seafood
- ❖ 10.000 m2
- US FDA, GMP, SSOP, HACCP, Halal, BRC Certified
- ❖ 550 workers
- 2 Chill Storage & 2 Frozen Storage with total 100 ton capacity each



0000

## ENVIRONMENTAL SOCIAL AND GOVERNANCE

- Installation of solar panels to reduce carbon usage
- Foster partnership and relation with local communities through certified fishery process training center
- Ethical business practice















#### **FACTORY FACILITY**

- 5 tons perday(Cephalopod)
- \* 3 tons perday (crab)
- Contact Plate system
- Combined Storage of200 Tons









#### PROCESS ROOM

- Pasteurized Crab
- **\*** Grading
- Black Lamp
- Mixing







#### PROCESS ROOM

#### Frozen Seafood

- Soaking
- Weighing
- Panning
- Contact PlateFreezer

## **Our Partners**

- Philips Foods
- Heron Point
- Samuel's and Sons
- **Atlantica Imports**
- **❖ IMAEX**
- Aquastar
- Seattle Shrimp and Seafood
- **Alimentos Del Mar**





# THANK YOU

#### OFFICE



Jl. Pelabuhan Perikanan No.1, 45112

Pegambiran, Cirebon, West Java



Nizam Achmad

**Board Of Trustees** 

+62 856-7892-436

achmad.nizam@perdanamina.com



www.perdanainvestamamina.com