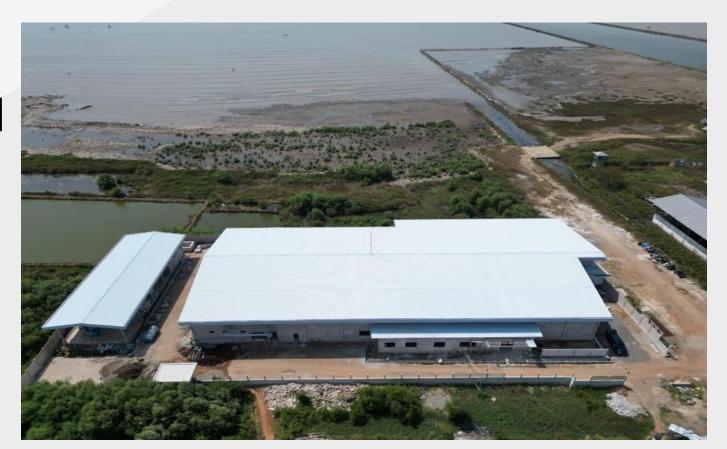

### PERDANA FACTORY FACILITY

- Process Crab Pasteurized & Frozen Seafood
- ❖ 10.000 m2
- US FDA, GMP, SSOP, HACCP, Halal, BRC Certified
- ❖ 550 workers
- 2 Chill Storage & 2 Frozen Storage with total 100 ton capacity each