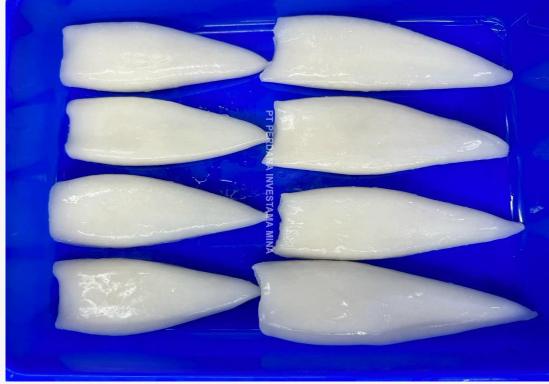

## FROZEN SQUID

#### \* Squid

- √ Whole Clean IQF
- ✓ Tube IQF
- √ Tube & Tentacle IQF
- ✓ Tube SIQF
- ✓ Tube & Tentacle SIQF
- ✓ Ring Skin On
- √ Ring Skin less