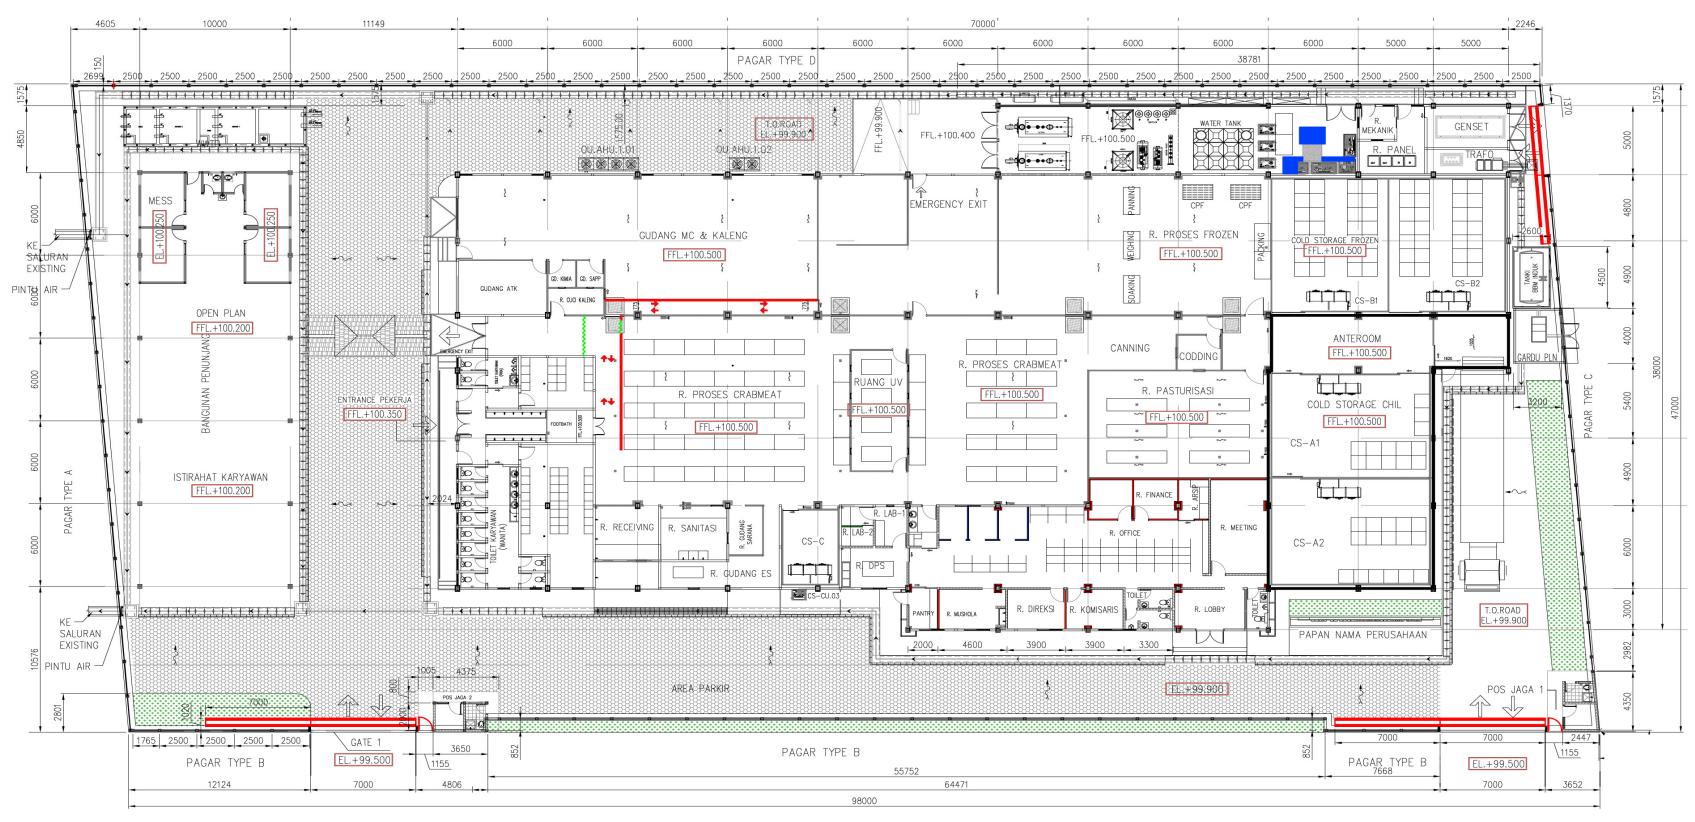

AN & LAMONGAN

- 13. KETAPANG 14. BELITUNG
- 15. KEDAWANGAN, KALBAR 16. KOTABARU, KALSEL 17. MAKASSAR

  - 18. KENDARI, SULTRA 19. SUMBAWA

12. NATUNA

20. P.DOBO, MALUKU







## OUR PRODUCTS

- Pasteurized Crab (Can, Pouch & Cup)
- Frozen Cephalopods
- ❖ Value Added



## PASTEURIZED CRAB

















## FROZEN SQUID

#### \* Squid

- √ Whole Clean IQF
- ✓ Tube IQF
- √ Tube & Tentacle IQF
- ✓ Tube SIQF
- ✓ Tube & Tentacle SIQF
- ✓ Ring Skin On
- √ Ring Skin less









## FROZEN CUTTLE FISH

- Cuttle Fish
  - √ Whole Clean
  - √ Fillet SIQF
  - ✓ Tentacle BF







## FROZEN GIANT OCTOPUS

- Giant Octopus
  - √ WR Ball Type
  - ✓ WR Flower
  - √ WC Ball Type
  - ✓ WC Flower Blanching
  - ✓ WC Block









## VALUE ADDED











OCEAN













#### FACTORY SITE LAY OUT





SITE PLAN
SCALE 1:175

### PERDANA FACTORY FACILITY

- Process Crab Pasteurized & Frozen Seafood
- ❖ 10.000 m2
- US FDA, GMP, SSOP, HACCP, Halal, BRC Certified
- ❖ 550 workers
- 2 Chill Storage & 2 Frozen Storage with total 100 ton capacity each



0000

## ENVIRONMENTAL SOCIAL AND GOVERNANCE

- Installation of solar panels to reduce carbon usage
- Foster partnership and relation with local communities through certified fishery process training center
- Ethical business practice















#### **FACTORY FACILITY**

- 5 tons perday(Cephalopod)
- \* 3 tons perday (crab)
- Contact Plate system
- Combined Storage of200 Tons









#### PROCESS ROOM

- Pasteurized Crab
- **\*** Grading
- Black Lamp
- Mixing







#### PROCESS ROOM

#### Frozen Seafood

- Soaking
- Weighing
- Panning
-