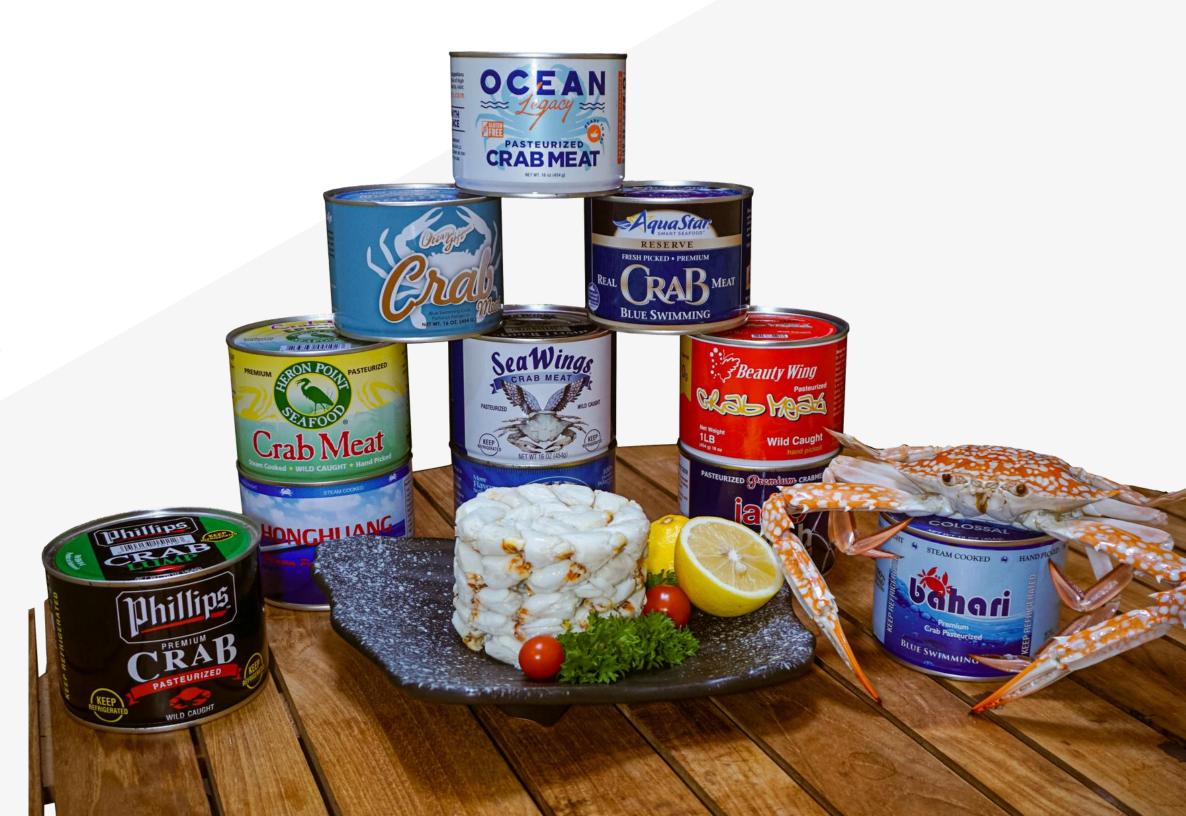

## OUR PRODUCTS

- Pasteurized Crab (Can, Pouch & Cup)
- Frozen Cephalopods
- ❖ Value Added

## PASTEURIZED CRAB