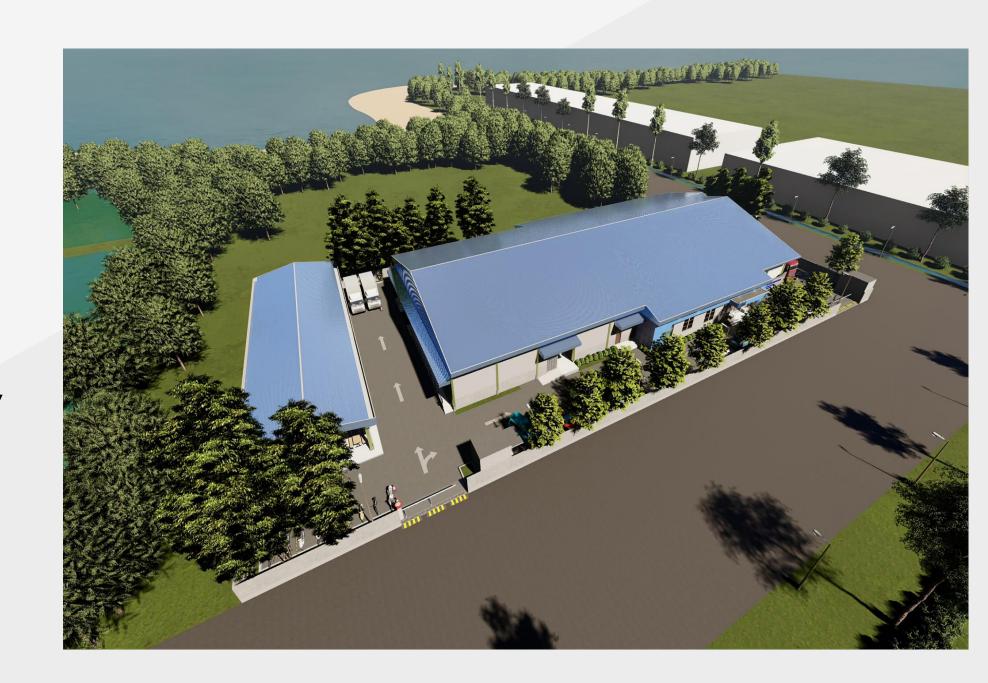

#### FACTORY SITE LAY OUT

SITE PLAN
SCALE 1:175

### PERDANA FACTORY FACILITY

- Process Crab Pasteurized & Frozen Seafood
- ❖ 10.000 m2
- US FDA, GMP, SSOP, HACCP, Halal, BRC Certified
- ❖ 550 workers
- 2 Chill Storage & 2 Frozen Storage with total 100 ton capacity each