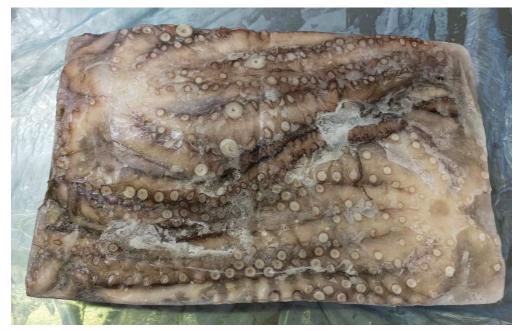

## FROZEN GIANT OCTOPUS

- Giant Octopus
  - √ WR Ball Type
  - ✓ WR Flower
  - √ WC Ball Type
  - ✓ WC Flower Blanching
  - ✓ WC Block